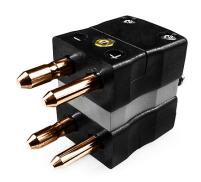

## Standard Thermocouple Connector Duplex Plug AS-B-MD Type B ANSI

Rugged glass filled polyester bodies. Contacts are polarised to prevent incorrect connection

## **Specifications**

| Product Code        | XE-9106-001                                                                                                            |
|---------------------|------------------------------------------------------------------------------------------------------------------------|
| General Description | Plugs fitted with solid thermocouple pins. Rugged glass filled polyester bodies, suitable for industrial applications. |
| Thermocouple Type   | B ANSI                                                                                                                 |
| Connector Type      | Duplex Plug                                                                                                            |
| Connector Size      | Standard                                                                                                               |
| Colour              | Grey                                                                                                                   |
| Dimensions          | See Schematic Drawing (Product Literature Tab)                                                                         |
| Max. Temperature    | 220°C                                                                                                                  |
| Pins                | Solid Round Pins                                                                                                       |
| +Positive Contact   | Copper                                                                                                                 |
| -Negative Contact   | Copper                                                                                                                 |
| Standards Met       | BS EN 50212:1997. RoHS                                                                                                 |