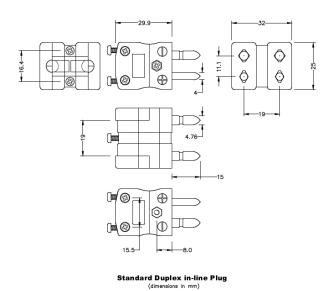

## **Specifications**

| Product Code        | XE-9106-001                                                                                                            |
|---------------------|------------------------------------------------------------------------------------------------------------------------|
| General Description | Plugs fitted with solid thermocouple pins. Rugged glass filled polyester bodies, suitable for industrial applications. |
| Thermocouple Type   | B ANSI                                                                                                                 |
| Connector Type      | Duplex Plug                                                                                                            |
| Connector Size      | Standard                                                                                                               |
| Colour              | Grey                                                                                                                   |
| Dimensions          | See Schematic Drawing (Product Literature Tab)                                                                         |
| Max. Temperature    | 220°C                                                                                                                  |
| Pins                | Solid Round Pins                                                                                                       |
| +Positive Contact   | Copper                                                                                                                 |
| -Negative Contact   | Copper                                                                                                                 |
| Standards Met       | BS EN 50212:1997. RoHS                                                                                                 |