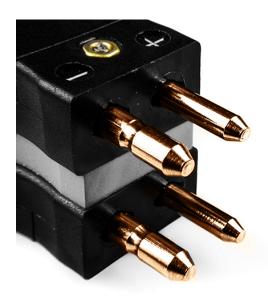

## Standard Thermocouple Connector Duplex Plug AS-B-MD Type B ANSI

Rugged glass filled polyester bodies. Contacts are polarised to prevent incorrect connection

## **Specifications**

| Product Code        | XE-9106-001                                                                                                            |
|---------------------|------------------------------------------------------------------------------------------------------------------------|
| General Description | Plugs fitted with solid thermocouple pins. Rugged glass filled polyester bodies, suitable for industrial applications. |
| Thermocouple Type   | B ANSI                                                                                                                 |
| Connector Type      | Duplex Plug                                                                                                            |
| Connector Size      | Standard                                                                                                               |
| Colour              | Grey                                                                                                                   |
| Dimensions          | See Schematic Drawing (Product Literature Tab)                                                                         |
| Max. Temperature    | 220°C                                                                                                                  |
| Pins                | Solid Round Pins                                                                                                       |
| +Positive Contact   | Copper                                                                                                                 |
| -Negative Contact   | Copper                                                                                                                 |
| Standards Met       | BS EN 50212:1997. RoHS                                                                                                 |