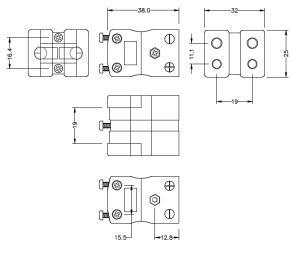

## Standard Thermocouple Connector Duplex Socket AS-K-FD Type K ANSI

Standard Duplex in-line Socket (dimensions in mm)

Labfacility are the UK's leading manufacturer of Temperature Sensors, Thermocouple Connectors and associated Temperature Instrumentation and stockings of Thermocouple Cables. The Company has been trading since 1971 and is ISO9001 accredited.

## **Specifications**

| Product Code        | XE-1447-001                                                                 |
|---------------------|-----------------------------------------------------------------------------|
| General Description | Rugged glass filled polyester bodies, suitable for industrial applications. |
| Thermocouple Type   | K ANSI                                                                      |
| Connector Type      | Duplex Socket                                                               |
| Connector Size      | Standard                                                                    |
| Colour              | Yellow                                                                      |
| Dimensions          | See Schematic Drawing (Product Literature Tab)                              |
| Max. Temperature    | 220°C                                                                       |
| +Positive Contact   | Nickel Chromium                                                             |
| -Negative Contact   | Nickel Alloy                                                                |
| Standards Met       | BS EN 50212:1997. RoHS                                                      |