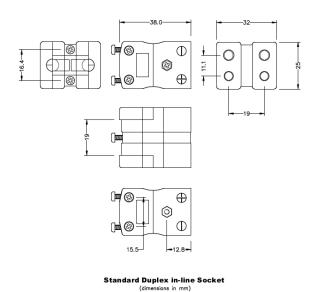

## **Specifications**

| XE-9147-001                                                                 |
|-----------------------------------------------------------------------------|
| Rugged glass filled polyester bodies, suitable for industrial applications. |
| J ANSI                                                                      |
| Duplex Socket                                                               |
| Standard                                                                    |
| Black                                                                       |
| See Schematic Drawing (Product Literature Tab)                              |
| 220°C                                                                       |
| Solid Round Pins                                                            |
| Iron                                                                        |
| Copper Nickel                                                               |
| BS EN 50212:1997. RoHS                                                      |
|                                                                             |