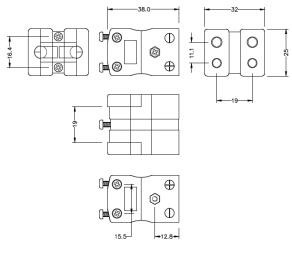

## Standard Thermocouple Connector Duplex Socket AS-T-FD Type T ANSI

Standard Duplex in-line Socket (dimensions in mm)

Labfacility are the UK's leading manufacturer of Temperature Sensors, Thermocouple Connectors and associated Temperature Instrumentation and stockings of Thermocouple Cables. The Company has been trading since 1971 and is ISO9001 accredited.

## **Specifications**

| Product Code        | XE-1537-001                                                                 |
|---------------------|-----------------------------------------------------------------------------|
| General Description | Rugged glass filled polyester bodies, suitable for industrial applications. |
| Thermocouple Type   | T ANSI                                                                      |
| Connector Type      | Duplex Socket                                                               |
| Connector Size      | Standard                                                                    |
| Colour              | Blue                                                                        |
| Dimensions          | See Schematic Drawing (Product Literature Tab)                              |
| Max. Temperature    | 220°C                                                                       |
| +Positive Contact   | Copper                                                                      |
| -Negative Contact   | Copper Nickel                                                               |
| Standards Met       | BS EN 50212:1997. RoHS                                                      |