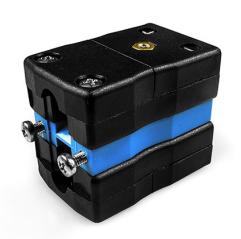

## Standard Thermocouple Connector Duplex Socket AS-T-FD Type T ANSI

Standard Duplex in-line Socket (dimensions in mm)

Labfacility are the UK's leading manufacturer of Temperature Sensors, Thermocouple Connectors and associated Temperature Instrumentation and stockings of Thermocouple Cables. The Company has been trading since 1971 and is ISO9001 accredited.

## Standard Thermocouple Connector Duplex Socket AS-T-FD Type T ANSI

Rugged glass filled polyester bodies. Contacts are polarised to prevent incorrect connection

Specifications