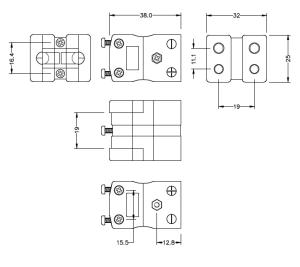

## Standard Thermocouple Connector Duplex Socket AS-N-FD Type N ANSI

Standard Duplex in-line Socket (dimensions in mm)

Labfacility are the UK's leading manufacturer of Temperature Sensors, Thermocouple Connectors and associated Temperature Instrumentation and stockings of Thermocouple Cables. The Company has been trading since 1971 and is ISO9001 accredited.

## **Specifications**

| Product Code        | XE-1587-001                                                                 |
|---------------------|-----------------------------------------------------------------------------|
| General Description | Rugged glass filled polyester bodies, suitable for industrial applications. |
| Thermocouple Type   | N ANSI                                                                      |
| Connector Type      | Duplex Plug                                                                 |
| Connector Size      | Standard                                                                    |
| Colour              | Orange                                                                      |
| Dimensions          | See Schematic Drawing (Product Literature Tab)                              |
| Max. Temperature    | 220°C                                                                       |
| +Positive Contact   | Nickel / Chromium / Silicon                                                 |
| -Negative Contact   | Nickel Silicon                                                              |
| Standards Met       | BS EN 50212:1997. RoHS                                                      |