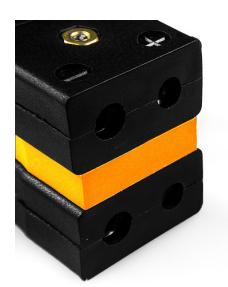

## Standard Thermocouple Connector Duplex Socket AS-N-FD Type N ANSI

Standard Duplex in-line Socket (dimensions in mm)

Labfacility are the UK's leading manufacturer of Temperature Sensors, Thermocouple Connectors and associated Temperature Instrumentation and stockings of Thermocouple Cables. The Company has been trading since 1971 and is ISO9001 accredited.

## Standard Thermocouple Connector Duplex Socket AS-N-FD Type N ANSI

Rugged glass filled polyester bodies. Contacts are polarised to prevent incorrect connection

Specifications

## **Specifications**

| Product Code        | XE-1587-001                                                                 |
|---------------------|-----------------------------------------------------------------------------|
| General Description | Rugged glass filled polyester bodies, suitable for industrial applications. |
| Thermocouple Type   | N ANSI                                                                      |
| Connector Type      | Duplex Plug                                                                 |
| Connector Size      | Standard                                                                    |
| Colour              | Orange                                                                      |
| Dimensions          | See Schematic Drawing (Product Literature Tab)                              |
| Max. Temperature    | 220°C                                                                       |
| +Positive Contact   | Nickel / Chromium / Silicon                                                 |
| -Negative Contact   | Nickel Silicon                                                              |
| Standards Met       | BS EN 50212:1997. RoHS                                                      |