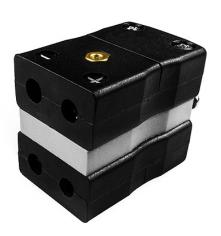

## Standard Thermocouple Connector Duplex Socket AS-B-FD Type B ANSI

Rugged glass filled polyester bodies. Contacts are polarised to prevent incorrect connection

Specifications

## **Specifications**

| Product Code        | XE-9107-001                                                                 |
|---------------------|-----------------------------------------------------------------------------|
| General Description | Rugged glass filled polyester bodies, suitable for industrial applications. |
| Thermocouple Type   | B ANSI                                                                      |
| Connector Type      | Duplex Socket                                                               |
| Connector Size      | Standard                                                                    |
| Colour              | Grey                                                                        |
| Dimensions          | See Schematic Drawing (Product Literature Tab)                              |
| Max. Temperature    | 220°C                                                                       |
| +Positive Contact   | Copper                                                                      |
| -Negative Contact   | Copper                                                                      |
| Standards Met       | BS EN 50212:1997. RoHS                                                      |