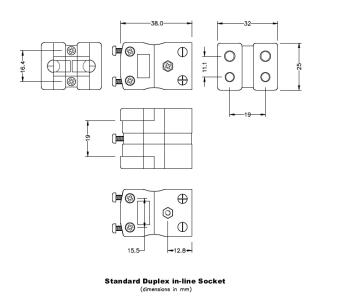

## **Specifications**

| Product Code        | XE-9107-001                                                                 |
|---------------------|-----------------------------------------------------------------------------|
| General Description | Rugged glass filled polyester bodies, suitable for industrial applications. |
| Thermocouple Type   | B ANSI                                                                      |
| Connector Type      | Duplex Socket                                                               |
| Connector Size      | Standard                                                                    |
| Colour              | Grey                                                                        |
| Dimensions          | See Schematic Drawing (Product Literature Tab)                              |
| Max. Temperature    | 220°C                                                                       |
| +Positive Contact   | Copper                                                                      |
| -Negative Contact   | Copper                                                                      |
| Standards Met       | BS EN 50212:1997. RoHS                                                      |