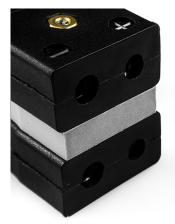

## Standard Thermocouple Connector Duplex Socket AS-B-FD Type B ANSI

Rugged glass filled polyester bodies. Contacts are polarised to prevent incorrect connection

Specifications

## **Specifications**

| Product Code        | XE-9107-001                                                                 |
|---------------------|-----------------------------------------------------------------------------|
| General Description | Rugged glass filled polyester bodies, suitable for industrial applications. |
| Thermocouple Type   | B ANSI                                                                      |
| Connector Type      | Duplex Socket                                                               |
| Connector Size      | Standard                                                                    |
| Colour              | Grey                                                                        |
| Dimensions          | See Schematic Drawing (Product Literature Tab)                              |
| Max. Temperature    | 220°C                                                                       |
| +Positive Contact   | Copper                                                                      |
| -Negative Contact   | Copper                                                                      |
| Standards Met       | BS EN 50212:1997. RoHS                                                      |