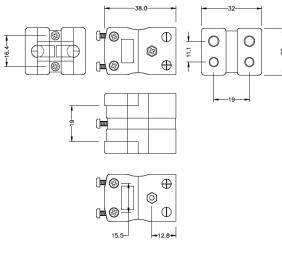

## Standard Thermocouple Connector Duplex Socket AS-E-FD Type E ANSI

Standard Duplex in-line Socket (dimensions in mm)

Labfacility are the UK's leading manufacturer of Temperature Sensors, Thermocouple Connectors and associated Temperature Instrumentation and stockings of Thermocouple Cables. The Company has been trading since 1971 and is ISO9001 accredited.

## **Specifications**

| Product Code        | XE-9127-001                                                                 |
|---------------------|-----------------------------------------------------------------------------|
| General Description | Rugged glass filled polyester bodies, suitable for industrial applications. |
| Thermocouple Type   | E ANSI                                                                      |
| Connector Type      | Duplex Socket                                                               |
| Connector Size      | Standard                                                                    |
| Colour              | Violet                                                                      |
| Dimensions          | See Schematic Drawing (Product Literature Tab)                              |
| Max. Temperature    | 220°C                                                                       |
| +Positive Contact   | Nickel Chromium                                                             |
| -Negative Contact   | Copper Nickel                                                               |
| Standards Met       | BS EN 50212:1997. RoHS                                                      |