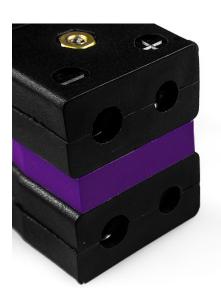

## Standard Thermocouple Connector Duplex Socket AS-E-FD Type E ANSI

Standard Duplex in-line Socket (dimensions in mm)

Labfacility are the UK's leading manufacturer of Temperature Sensors, Thermocouple Connectors and associated Temperature Instrumentation and stockings of Thermocouple Cables. The Company has been trading since 1971 and is ISO9001 accredited.

## Standard Thermocouple Connector Duplex Socket AS-E-FD Type E ANSI

Rugged glass filled polyester bodies. Contacts are polarised to prevent incorrect connection

Specifications

## **Specifications**

| Product Code        | XE-9127-001                                                                 |
|---------------------|-----------------------------------------------------------------------------|
| General Description | Rugged glass filled polyester bodies, suitable for industrial applications. |
| Thermocouple Type   | E ANSI                                                                      |
| Connector Type      | Duplex Socket                                                               |
| Connector Size      | Standard                                                                    |
| Colour              | Violet                                                                      |
| Dimensions          | See Schematic Drawing (Product Literature Tab)                              |
| Max. Temperature    | 220°C                                                                       |
| +Positive Contact   | Nickel Chromium                                                             |
| -Negative Contact   | Copper Nickel                                                               |
| Standards Met       | BS EN 50212:1997. RoHS                                                      |