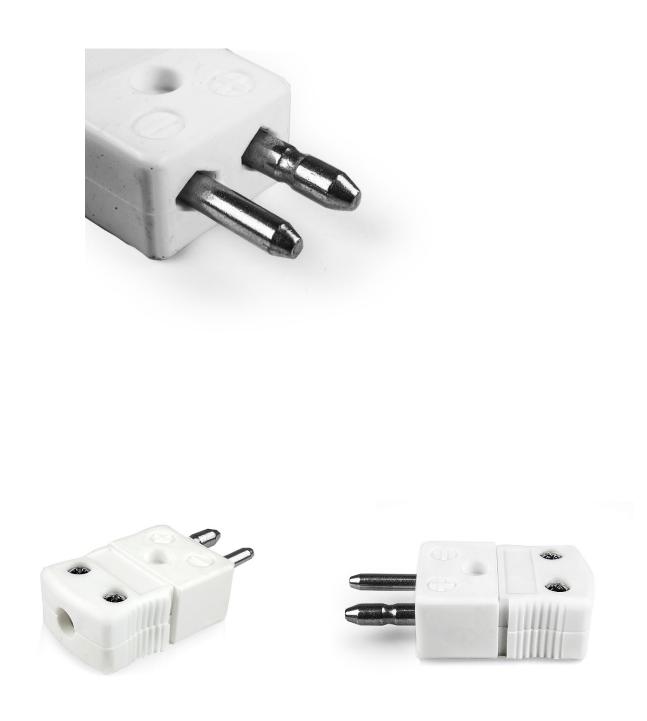

## Standard High-Temperature (650Ã,°C) Ceramic Thermocouple Plugs AS-T-M-HTC Type T ANSI

Labfacility are the UK's leading manufacturer of Temperature Sensors, Thermocouple Connectors and associated Temperature Instrumentation and stockings of Thermocouple Cables. The Company has been trading since 1971 and is ISO9001 accredited.

Product code: AS-T-M-HTC

Heavy Duty Ceramic Body for use up to 650°C

Plugs fitted with solid thermocouple pins

All connectors supplied coloured white with ANSI coloured dot on body