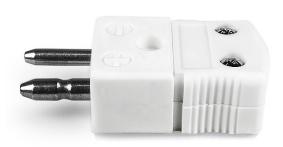

Product code: AS-R/S-M-HTC

Heavy Duty Ceramic Body for use up to 650°C

Plugs fitted with solid thermocouple pins

All connectors supplied coloured white with ANSI coloured dot on body