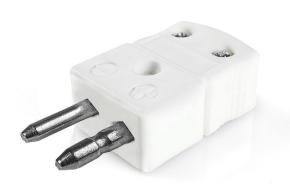

Product code: AS-R/S-M-HTC

Heavy Duty Ceramic Body for use up to 650°C

Plugs fitted with solid thermocouple pins

All connectors supplied coloured white with ANSI coloured dot on body