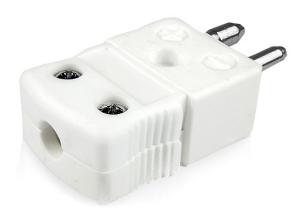

Product code: AS-R/S-M-HTC

Heavy Duty Ceramic Body for use up to 650°C

Plugs fitted with solid thermocouple pins

All connectors supplied coloured white with ANSI coloured dot on body