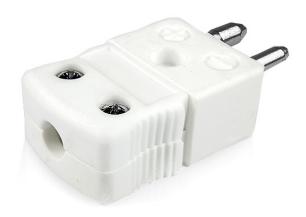

Product code: AS-E-M-HTC

Heavy Duty Ceramic Body for use up to 650°C

Plugs fitted with solid thermocouple pins

All connectors supplied coloured white with ANSI coloured dot on body