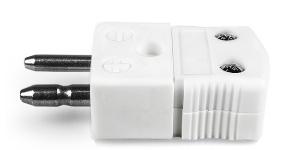

Product code: AS-E-M-HTC

Heavy Duty Ceramic Body for use up to 650°C

Plugs fitted with solid thermocouple pins

All connectors supplied coloured white with ANSI coloured dot on body