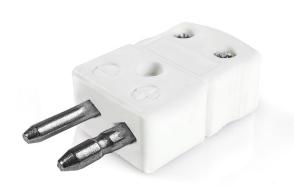

Product code: AS-E-M-HTC

Heavy Duty Ceramic Body for use up to 650°C

Plugs fitted with solid thermocouple pins

All connectors supplied coloured white with ANSI coloured dot on body