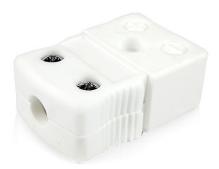

## Standard High-Temperature (650Ã,°C) Ceramic Thermocouple Socket AS-K-F-HTC Type K ANSI

Labfacility are the UK's leading manufacturer of Temperature Sensors, Thermocouple Connectors and associated Temperature Instrumentation and stockings of Thermocouple Cables. The Company has been trading since 1971 and is ISO9001 accredited.

Product code: AS-K-F-HTC

Heavy Duty Ceramic Body for use up to 650°C

All connectors supplied coloured white with ANSI coloured dot on body