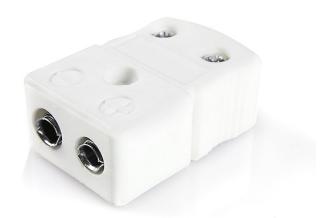

## Standard High-Temperature (650Ã,°C) Ceramic Thermocouple Socket AS-K-F-HTC Type K ANSI

Labfacility are the UK's leading manufacturer of Temperature Sensors, Thermocouple Connectors and associated Temperature Instrumentation and stockings of Thermocouple Cables. The Company has been trading since 1971 and is ISO9001 accredited.

Product code: AS-K-F-HTC

Heavy Duty Ceramic Body for use up to 650°C

All connectors supplied coloured white with ANSI coloured dot on body