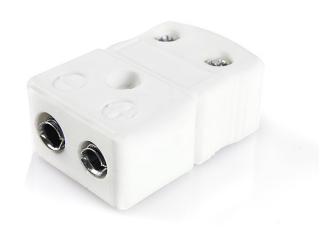

Product code: AS-J-F-HTC

Heavy Duty Ceramic Body for use up to 650°C

All connectors supplied coloured white with ANSI coloured dot on body