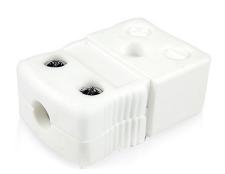

Product code: AS-J-F-HTC

Heavy Duty Ceramic Body for use up to 650°C

All connectors supplied coloured white with ANSI coloured dot on body