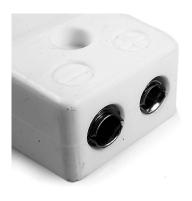

Product code: AS-J-F-HTC

Heavy Duty Ceramic Body for use up to 650°C

All connectors supplied coloured white with ANSI coloured dot on body