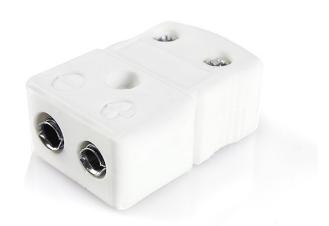

Product code: AS-T-F-HTC

Heavy Duty Ceramic Body for use up to 650°C

All connectors supplied coloured white with ANSI coloured dot on body