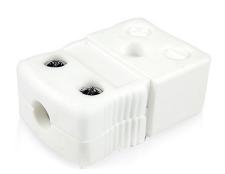

Product code: AS-T-F-HTC

Heavy Duty Ceramic Body for use up to 650°C

All connectors supplied coloured white with ANSI coloured dot on body