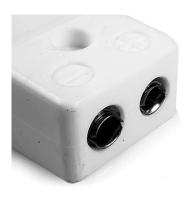

Product code: AS-R/S-F-HTC

Heavy Duty Ceramic Body for use up to 650°C

All connectors supplied coloured white with ANSI coloured dot on body

For type R/S, compensating alloys limit the maximum usable temperature to 260°C