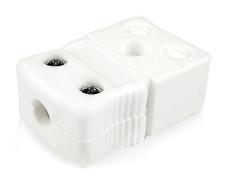

Product code: AS-R/S-F-HTC

Heavy Duty Ceramic Body for use up to 650°C

All connectors supplied coloured white with ANSI coloured dot on body

For type R/S, compensating alloys limit the maximum usable temperature to 260°C