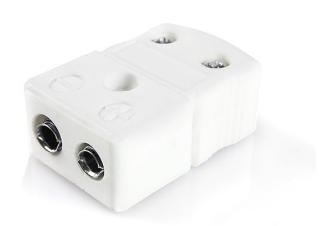

Product code: AS-R/S-F-HTC

Heavy Duty Ceramic Body for use up to 650°C

All connectors supplied coloured white with ANSI coloured dot on body

For type R/S, compensating alloys limit the maximum usable temperature to 260°C