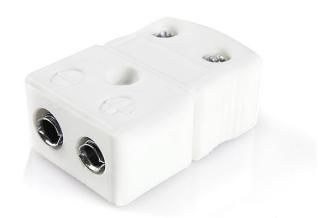

Product code: AS-E-F-HTC

Heavy Duty Ceramic Body for use up to 650°C

Plugs fitted with solid thermocouple pins

All connectors supplied coloured white with ANSI coloured dot on body