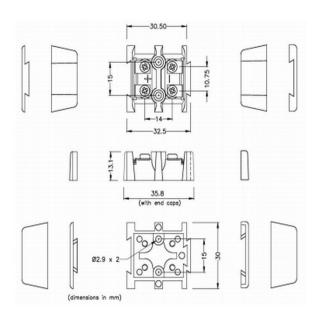

## **Specifications**

| Product Code        | XE-1950-001                                                                  |
|---------------------|------------------------------------------------------------------------------|
| General Description | Supplied in single, interlocking pairs. Connections in thermocouple material |
| Thermocouple Type   | K ANSI                                                                       |
| Connector Type      | Barrier Terminal Blocks                                                      |
| Colour              | Yellow                                                                       |
| Dimensions          | See Schematic Drawing (Product Literature Tab)                               |
| Max. Temperature    | 220°C                                                                        |
| +Positive Contact   | Nickel Chromium                                                              |
| -Negative Contact   | Nickel Alloy                                                                 |
| Standards Met       | BS EN 50212:1997. RoHS                                                       |
| Standards Wet       | DS EN 30212.1991. KUNS                                                       |