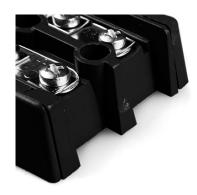

## **Barrier Terminal Block Thermocouple Connector AS-J-BTS Type J ANSI**

Supplied in single, interlocking pairs. Connections in thermocouple material

## **Specifications**

| Product Code        | XE-1951-001                                                                  |
|---------------------|------------------------------------------------------------------------------|
| General Description | Supplied in single, interlocking pairs. Connections in thermocouple material |
| Thermocouple Type   | J ANSI                                                                       |
| Connector Type      | Barrier Terminal Blocks                                                      |
| Colour              | Black                                                                        |
| Dimensions          | See Schematic Drawing (Product Literature Tab)                               |
| Max. Temperature    | 220°C                                                                        |
| +Positive Contact   | Iron                                                                         |
| -Negative Contact   | Copper Nickel                                                                |
| Standards Met       | BS EN 50212:1997. RoHS                                                       |
|                     |                                                                              |