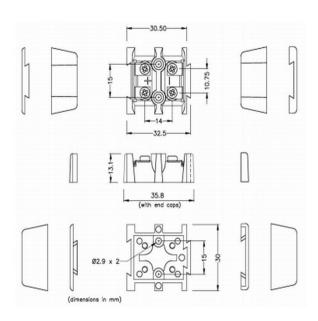

## **Specifications**

| Product Code        | XE-1951-001                                                                  |
|---------------------|------------------------------------------------------------------------------|
| General Description | Supplied in single, interlocking pairs. Connections in thermocouple material |
| Thermocouple Type   | J ANSI                                                                       |
| Connector Type      | Barrier Terminal Blocks                                                      |
| Colour              | Black                                                                        |
| Dimensions          | See Schematic Drawing (Product Literature Tab)                               |
| Max. Temperature    | 220°C                                                                        |
| +Positive Contact   | Iron                                                                         |
| -Negative Contact   | Copper Nickel                                                                |
| Standards Met       | BS EN 50212:1997. RoHS                                                       |
|                     |                                                                              |