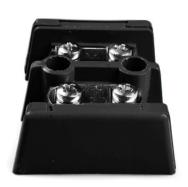

## Barrier Terminal Block Thermocouple Connector AS-J-BTS Type J ANSI

Labfacility are the UK's leading manufacturer of Temperature Sensors, Thermocouple Connectors and associated Temperature Instrumentation and stockings of Thermocouple Cables. The Company has been trading since 1971 and is ISO9001 accredited.

## **Barrier Terminal Block Thermocouple Connector AS-J-BTS Type J ANSI**

Supplied in single, interlocking pairs. Connections in thermocouple material

## **Specifications**

| Product Code        | XE-1951-001                                                                  |
|---------------------|------------------------------------------------------------------------------|
| General Description | Supplied in single, interlocking pairs. Connections in thermocouple material |
| Thermocouple Type   | J ANSI                                                                       |
| Connector Type      | Barrier Terminal Blocks                                                      |
| Colour              | Black                                                                        |
| Dimensions          | See Schematic Drawing (Product Literature Tab)                               |
| Max. Temperature    | 220°C                                                                        |
| +Positive Contact   | Iron                                                                         |
| -Negative Contact   | Copper Nickel                                                                |
| Standards Met       | BS EN 50212:1997. RoHS                                                       |
|                     |                                                                              |