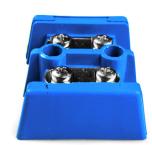

## Barrier Terminal Block Thermocouple Connector AS-T-BTS Type T ANSI

Supplied in single, interlocking pairs. Connections in thermocouple material

Specifications