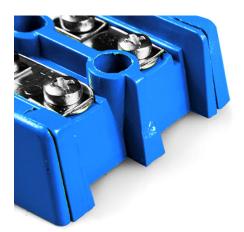

## Barrier Terminal Block Thermocouple Connector AS-T-BTS Type T ANSI

Supplied in single, interlocking pairs. Connections in thermocouple material

Specifications