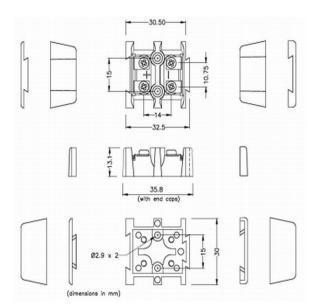

## **Specifications**

| XE-1952-001                                                                  |
|------------------------------------------------------------------------------|
| Supplied in single, interlocking pairs. Connections in thermocouple material |
| T ANSI                                                                       |
| Barrier Terminal Blocks                                                      |
| Blue                                                                         |
| See Schematic Drawing (Product Literature Tab)                               |
| 220°C                                                                        |
| Copper                                                                       |
| Copper Nickel                                                                |
| BS EN 50212:1997. RoHS                                                       |
|                                                                              |