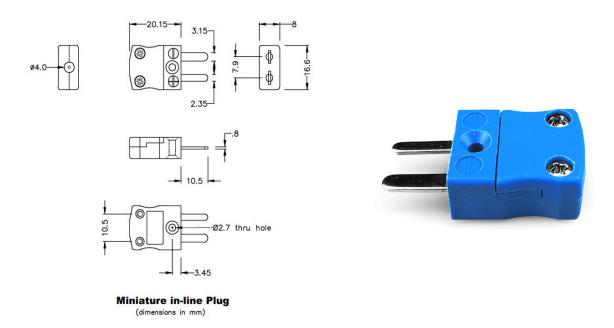

## Miniature Thermocouple Connector Plug JM-K-M Type K JIS

With flat pins to suit thermocouple type and ideal for general purpose use, all contacts are polarised to ensure correct connection. These connectors will accept thermocouple cable up to 4mm in diameter.

## **Specifications**

| XE-9150-001                                                                         |
|-------------------------------------------------------------------------------------|
| Ideal for general purpose use. Contacts are polarised to ensure correct connection. |
| K JIS                                                                               |
| Plug                                                                                |
| Miniature                                                                           |
| Blue                                                                                |
| 220°C                                                                               |
| Flat Pins                                                                           |
| Nickel Chromium                                                                     |
| Nickel Alloy                                                                        |
| BS EN 50212:1997. RoHS                                                              |
|                                                                                     |