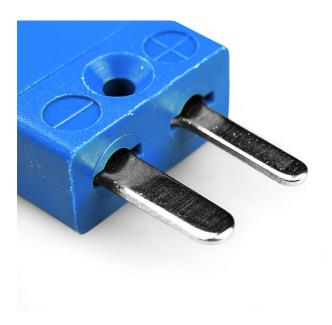

## Miniature Thermocouple Connector Plug JM-K-M Type K JIS

With flat pins to suit thermocouple type and ideal for general purpose use, all contacts are polarised to ensure correct connection. These connectors will accept thermocouple cable up to 4mm in diameter.