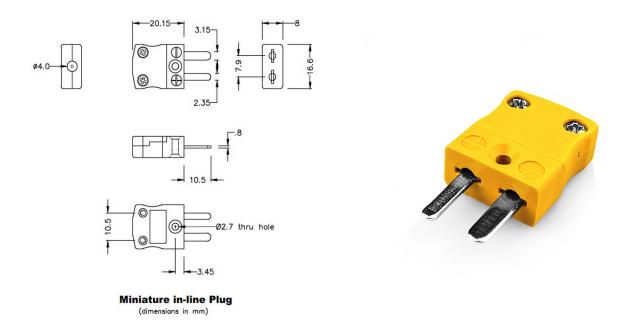

## Miniature Thermocouple Connector Plug JM-J-M Type J JIS

With flat pins to suit thermocouple type and ideal for general purpose use, all contacts are polarised to ensure correct connection. These connectors will accept thermocouple cable up to 4mm in diameter.

## **Specifications**

| XE-9170-001                                                                         |
|-------------------------------------------------------------------------------------|
| Ideal for general purpose use. Contacts are polarised to ensure correct connection. |
| J JIS                                                                               |
| Plug                                                                                |
| Miniature                                                                           |
| Yellow                                                                              |
| 220°C                                                                               |
| Flat Pins                                                                           |
| Iron                                                                                |
| Copper Nickel                                                                       |
| BS EN 50212:1997. RoHS                                                              |
|                                                                                     |