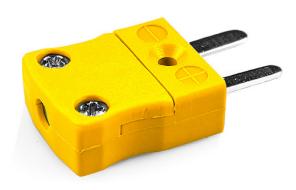

## Miniature Thermocouple Connector Plug JM-J-M Type J JIS

With flat pins to suit thermocouple type and ideal for general purpose use, all contacts are polarised to ensure correct connection. These connectors will accept thermocouple cable up to 4mm in diameter.

## **Specifications**

| XE-9170-001                                                                         |
|-------------------------------------------------------------------------------------|
| Ideal for general purpose use. Contacts are polarised to ensure correct connection. |
| J JIS                                                                               |
| Plug                                                                                |
| Miniature                                                                           |
| Yellow                                                                              |
| 220°C                                                                               |
| Flat Pins                                                                           |
| Iron                                                                                |
| Copper Nickel                                                                       |
| BS EN 50212:1997. RoHS                                                              |
|                                                                                     |