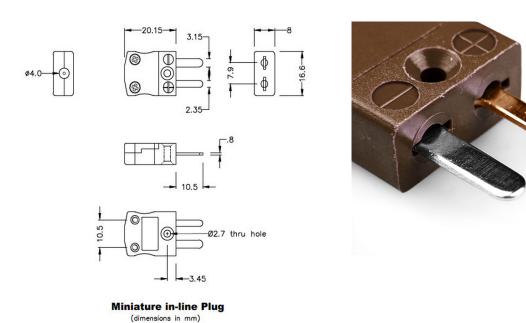

## Miniature Thermocouple Connector Plug JM-T-M Type T JIS

With flat pins to suit thermocouple type and ideal for general purpose use, all contacts are polarised to ensure correct connection. These connectors will accept thermocouple cable up to 4mm in diameter.

## **Specifications**

| Ideal for general purpose use. Contacts are polarised to ensure correct |
|-------------------------------------------------------------------------|
| connection.                                                             |
| T JIS                                                                   |
| Plug                                                                    |
| Miniature                                                               |
| Brown                                                                   |
| 220°C                                                                   |
| Flat Pins                                                               |
| Copper                                                                  |
| Copper Nickel                                                           |
| BS EN 50212:1997. RoHS                                                  |
|                                                                         |