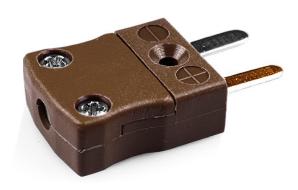

## Miniature Thermocouple Connector Plug JM-T-M Type T JIS

With flat pins to suit thermocouple type and ideal for general purpose use, all contacts are polarised to ensure correct connection. These connectors will accept thermocouple cable up to 4mm in diameter.