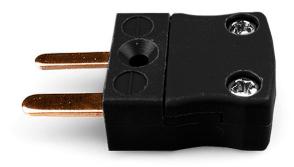

## Miniature Thermocouple Connector Plug JM-R/S-M Type R/S JIS

With flat pins to suit thermocouple type and ideal for general purpose use, all contacts are polarised to ensure correct connection. These connectors will accept thermocouple cable up to 4mm in diameter.

## **Specifications**

| XE-9190-001                                                             |
|-------------------------------------------------------------------------|
| Ideal for general purpose use. Contacts are polarised to ensure correct |
| connection.                                                             |
| R/S JIS                                                                 |
| Plug                                                                    |
| Miniature                                                               |
| Black                                                                   |
| 220°C                                                                   |
| Flat Pins                                                               |
| Copper                                                                  |
| Copper Alloy                                                            |
| BS EN 50212:1997. RoHS                                                  |
|                                                                         |