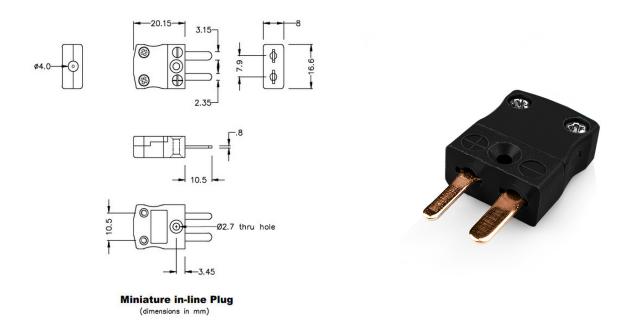

## Miniature Thermocouple Connector Plug JM-R/S-M Type R/S JIS

With flat pins to suit thermocouple type and ideal for general purpose use, all contacts are polarised to ensure correct connection. These connectors will accept thermocouple cable up to 4mm in diameter.

## **Specifications**

| XE-9190-001                                                             |
|-------------------------------------------------------------------------|
| Ideal for general purpose use. Contacts are polarised to ensure correct |
| connection.                                                             |
| R/S JIS                                                                 |
| Plug                                                                    |
| Miniature                                                               |
| Black                                                                   |
| 220°C                                                                   |
| Flat Pins                                                               |
| Copper                                                                  |
| Copper Alloy                                                            |
| BS EN 50212:1997. RoHS                                                  |
|                                                                         |