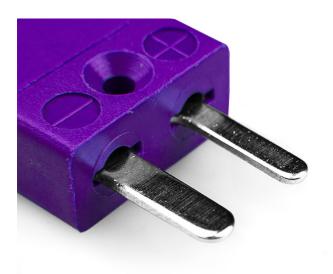

#### Miniature Thermocouple Connector Plug JM-E-M Type E JIS

With flat pins to suit thermocouple type and ideal for general purpose use, all contacts are polarised to ensure correct connection. These connectors will accept thermocouple cable up to 4mm in diameter.