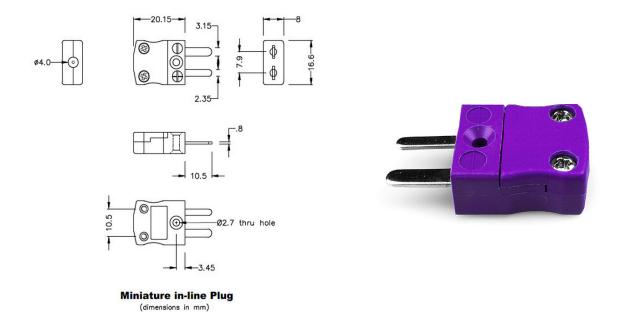

#### Miniature Thermocouple Connector Plug JM-E-M Type E JIS

With flat pins to suit thermocouple type and ideal for general purpose use, all contacts are polarised to ensure correct connection. These connectors will accept thermocouple cable up to 4mm in diameter.

## **Specifications**

| XE-9230-001                                                             |
|-------------------------------------------------------------------------|
| Ideal for general purpose use. Contacts are polarised to ensure correct |
| connection.                                                             |
| EJIS                                                                    |
| Plug                                                                    |
| Miniature                                                               |
| Violet                                                                  |
| 220°C                                                                   |
| Flat Pins                                                               |
| Nickel Chromium                                                         |
| Copper Nickel                                                           |
| BS EN 50212:1997. RoHS                                                  |
|                                                                         |