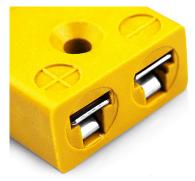

## Miniature Thermocouple Connector In-Line Socket JM-J-FS Type J JIS

Ideal for general purpose use, all contacts are polarised to ensure correct connection. These connectors will accept thermocouple cable up to 4mm in diameter.

## **Specifications**

| XE-9172-001                                                             |
|-------------------------------------------------------------------------|
| Ideal for general purpose use. Contacts are polarised to ensure correct |
| connection.                                                             |
| J JIS                                                                   |
| Socket                                                                  |
| Miniature                                                               |
| Yellow                                                                  |
| 220°C                                                                   |
| Iron                                                                    |
| Copper Nickel                                                           |
| BS EN 50212:1997. RoHS                                                  |
| Miniature Connector                                                     |
|                                                                         |