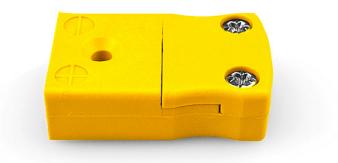

## Miniature Thermocouple Connector In-Line Socket JM-J-FS Type J JIS

Ideal for general purpose use, all contacts are polarised to ensure correct connection. These connectors will accept thermocouple cable up to 4mm in diameter.

## **Specifications**

| XE-9172-001                                                             |
|-------------------------------------------------------------------------|
| Ideal for general purpose use. Contacts are polarised to ensure correct |
| connection.                                                             |
| J JIS                                                                   |
| Socket                                                                  |
| Miniature                                                               |
| Yellow                                                                  |
| 220°C                                                                   |
| Iron                                                                    |
| Copper Nickel                                                           |
| BS EN 50212:1997. RoHS                                                  |
| Miniature Connector                                                     |
|                                                                         |