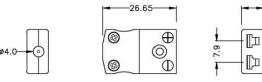

## Miniature Thermocouple Connector In-Line Socket JM-J-FS Type J JIS

Ideal for general purpose use, all contacts are polarised to ensure correct connection. These connectors will accept thermocouple cable up to 4mm in diameter.

## **Specifications**

| XE-9172-001                                                             |
|-------------------------------------------------------------------------|
| Ideal for general purpose use. Contacts are polarised to ensure correct |
| connection.                                                             |
| J JIS                                                                   |
| Socket                                                                  |
| Miniature                                                               |
| Yellow                                                                  |
| 220°C                                                                   |
| Iron                                                                    |
| Copper Nickel                                                           |
| BS EN 50212:1997. RoHS                                                  |
| Miniature Connector                                                     |
|                                                                         |