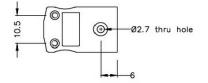

## Miniature Thermocouple Connector In-Line Socket JM-J-FS Type J JIS

Ideal for general purpose use, all contacts are polarised to ensure correct connection. These connectors will accept thermocouple cable up to 4mm in diameter.

## **Specifications**

| XE-9172-001                                                             |
|-------------------------------------------------------------------------|
| Ideal for general purpose use. Contacts are polarised to ensure correct |
| connection.                                                             |
| J JIS                                                                   |
| Socket                                                                  |
| Miniature                                                               |
| Yellow                                                                  |
| 220°C                                                                   |
| Iron                                                                    |
| Copper Nickel                                                           |
| BS EN 50212:1997. RoHS                                                  |
| Miniature Connector                                                     |
|                                                                         |