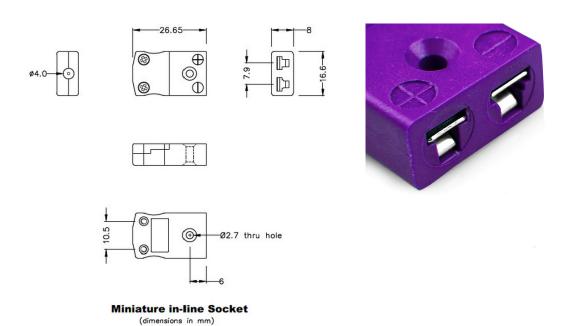

## Miniature Thermocouple Connector In-Line Socket JM-E-FS Type E JIS

Ideal for general purpose use, all contacts are polarised to ensure correct connection. These connectors will accept thermocouple cable up to 4mm in diameter.

## **Specifications**

| XE-9232-001                                                                         |
|-------------------------------------------------------------------------------------|
| Ideal for general purpose use. Contacts are polarised to ensure correct connection. |
| E JIS                                                                               |
| Socket                                                                              |
| Miniature                                                                           |
| Violet                                                                              |
| 220°C                                                                               |
| Nickel Chromium                                                                     |
| Copper Nickel                                                                       |
| BS EN 50212:1997. RoHS                                                              |
|                                                                                     |