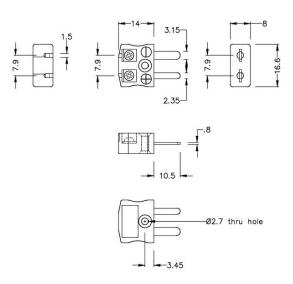

## Miniature Quick Wire Thermocouple Connector Plug JM-E-MQ Type E JIS

Miniature in-line Plug - Quick Wire (dimensions in mm)

Labfacility are the UK's leading manufacturer of Temperature Sensors, Thermocouple Connectors and associated Temperature Instrumentation and stockings of Thermocouple Cables. The Company has been trading since 1971 and is ISO9001 accredited.