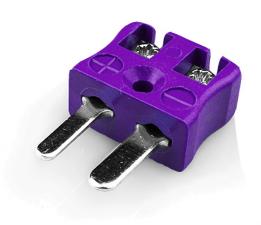

## Miniature Thermocouple Connector Quick Wire Plug JM-E-MQ Type E JIS

Miniature connector with flat plug pins. Easy jab-in connection for rapid termination. Just push-in wire & tighten screw.