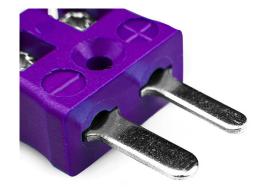

## Miniature Thermocouple Connector Quick Wire Plug JM-E-MQ Type E JIS

Miniature connector with flat plug pins. Easy jab-in connection for rapid termination. Just push-in wire & tighten screw.