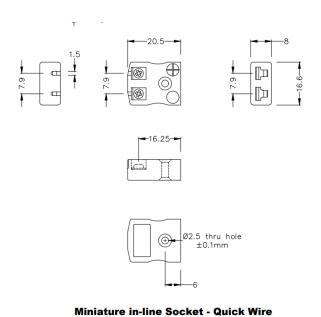

## Miniature Quick Wire Thermocouple Connector Socket JM-K-FQ Type K JIS

(dimensions in mm)

Labfacility are the UK's leading manufacturer of Temperature Sensors, Thermocouple Connectors and associated Temperature Instrumentation and stockings of Thermocouple Cables. The Company has been trading since 1971 and is ISO9001 accredited.