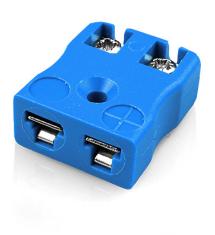

## Miniature Quick Wire Connector Thermocouple Socket JM-K-FQ Type K JIS

Easy jab-in connection, just push in wire & tighten screw. Contacts are polarised to prevent incorrect termination.