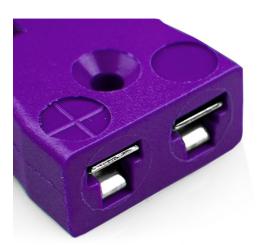

## Miniature Quick Wire Connector Thermocouple Socket JM-E-FQ Type E JIS

Easy jab-in connection, just push in wire & tighten screw. Contacts are polarised to prevent incorrect termination.

Specifications