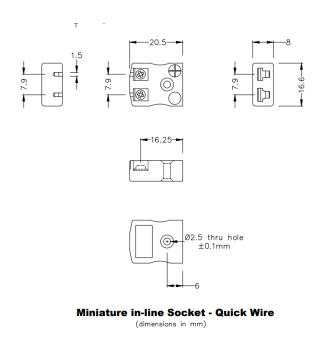

## Miniature Quick Wire Connector Thermocouple Socket JM-E-FQ Type E JIS

Easy jab-in connection, just push in wire & tighten screw. Contacts are polarised to prevent incorrect termination.

Specifications

## **Specifications**

| Product Code        | XE-9243-001                                                |
|---------------------|------------------------------------------------------------|
| General Description | Easy jab-in connection, just push in wire & tighten screw. |
| Thermocouple Type   | EJIS                                                       |
| Connector Type      | Quick Wire Socket                                          |
| Connector Size      | Miniature                                                  |
| Colour              | Violet                                                     |
| Max. Temperature    | 220°C                                                      |
| +Positive Contact   | Nickel Chromium                                            |
| -Negative Contact   | Copper Nickel                                              |
| Standards Met       | BS EN 50212:1997. RoHS                                     |