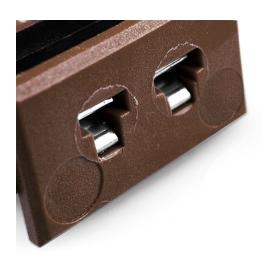

## Miniature Rectangular Thermocouple Connector Fascia Socket JM-T-FF Type T JIS

Nylon clip for quick, simple fixing to panel. All fascia mounting sockets are polarised by means of unequally sized pins

## **Specifications**

| Product Code        | XE-9257-001                                                                |
|---------------------|----------------------------------------------------------------------------|
| General Description | All fascia mounting sockets are polarised by means of unequally sized pins |
| Thermocouple Type   | T JIS                                                                      |
| Connector Type      | Fascia mounting socket                                                     |
| Connector Size      | Miniature                                                                  |
| Colour              | Brown                                                                      |
| Max. Temperature    | 120°C                                                                      |
| +Positive Contact   | Copper                                                                     |
| -Negative Contact   | Copper Nickel                                                              |
| Standards Met       | BS EN 50212:1997. RoHS                                                     |
|                     |                                                                            |