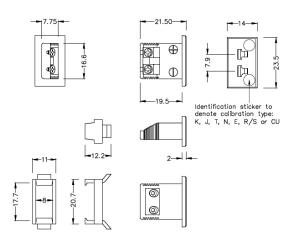

## Miniature Rectangular Thermocouple Connector Fascia Socket JM-T-FF Type T JIS

Nylon clip for quick, simple fixing to panel. All fascia mounting sockets are polarised by means of unequally sized pins

## **Specifications**

| Product Code        | XE-9257-001                                                                |
|---------------------|----------------------------------------------------------------------------|
| General Description | All fascia mounting sockets are polarised by means of unequally sized pins |
| Thermocouple Type   | T JIS                                                                      |
| Connector Type      | Fascia mounting socket                                                     |
| Connector Size      | Miniature                                                                  |
| Colour              | Brown                                                                      |
| Max. Temperature    | 120°C                                                                      |
| +Positive Contact   | Copper                                                                     |
| -Negative Contact   | Copper Nickel                                                              |
| Standards Met       | BS EN 50212:1997. RoHS                                                     |
|                     |                                                                            |