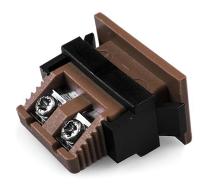

## Miniature Rectangular Thermocouple Connector Fascia Socket JM-T-FF Type T JIS

Nylon clip for quick, simple fixing to panel. All fascia mounting sockets are polarised by means of unequally sized pins

## **Specifications**

| Product Code        | XE-9257-001                                                                |
|---------------------|----------------------------------------------------------------------------|
| General Description | All fascia mounting sockets are polarised by means of unequally sized pins |
| Thermocouple Type   | T JIS                                                                      |
| Connector Type      | Fascia mounting socket                                                     |
| Connector Size      | Miniature                                                                  |
| Colour              | Brown                                                                      |
| Max. Temperature    | 120°C                                                                      |
| +Positive Contact   | Copper                                                                     |
| -Negative Contact   | Copper Nickel                                                              |
| Standards Met       | BS EN 50212:1997. RoHS                                                     |
|                     |                                                                            |