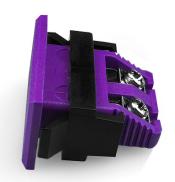

## Miniature Rectangular Fascia Socket Thermocouple Connector JM-E-FF Type E JIS

Miniature Fascia Socket (with nylon mounting clip)

Labfacility are the UK's leading manufacturer of Temperature Sensors, Thermocouple Connectors and associated Temperature Instrumentation and stockings of Thermocouple Cables. The Company has been trading since 1971 and is ISO9001 accredited.

## Miniature Rectangular Thermocouple Connector Fascia Socket JM-E-FF Type E JIS

Nylon clip for quick, simple fixing to panel. All fascia mounting sockets are polarised by means of unequally sized pins