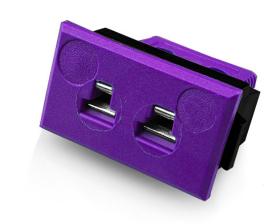

## Miniature Rectangular Fascia Socket Thermocouple Connector JM-E-FF Type E JIS

Miniature Fascia Socket (with nylon mounting clip)

Labfacility are the UK's leading manufacturer of Temperature Sensors, Thermocouple Connectors and associated Temperature Instrumentation and stockings of Thermocouple Cables. The Company has been trading since 1971 and is ISO9001 accredited.

## Miniature Rectangular Thermocouple Connector Fascia Socket JM-E-FF Type E JIS

Nylon clip for quick, simple fixing to panel. All fascia mounting sockets are polarised by means of unequally sized pins