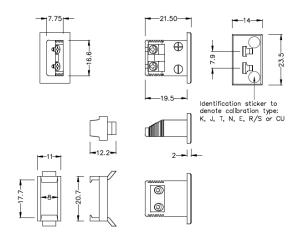

## Miniature Rectangular Thermocouple Connector Fascia Socket JM-E-FF Type E JIS

Nylon clip for quick, simple fixing to panel. All fascia mounting sockets are polarised by means of unequally sized pins

## **Specifications**

| Product Code        | XE-9237-001                                                                |
|---------------------|----------------------------------------------------------------------------|
| General Description | All fascia mounting sockets are polarised by means of unequally sized pins |
| Thermocouple Type   | E JIS                                                                      |
| Connector Type      | Fascia mounting socket                                                     |
| Connector Size      | Miniature                                                                  |
| Colour              | Violet                                                                     |
| Max. Temperature    | 120°C                                                                      |
| +Positive Contact   | Nickel Chromium                                                            |
| -Negative Contact   | Copper Nickel                                                              |
| Standards Met       | BS EN 50212:1997. RoHS                                                     |
|                     |                                                                            |