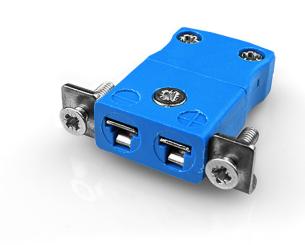

## Miniature Panel Mount Thermocouple Connector with Stainless Steel Bracket JM-K-SSPF Type K JIS

Miniature in-line Socket with stainless steel mounting bracket (dimensions in mm)

Labfacility are the UK's leading manufacturer of Temperature Sensors, Thermocouple Connectors and associated Temperature Instrumentation and stockings of Thermocouple Cables. The Company has been trading since 1971 and is ISO9001 accredited.

## Miniature Panel Mount Thermocouple Connector with Stainless Steel Bracket JM-K-SSPF Type K JIS

Stainless steel bracket simply fitted to connector. Fully enclosed terminals with cable port seal