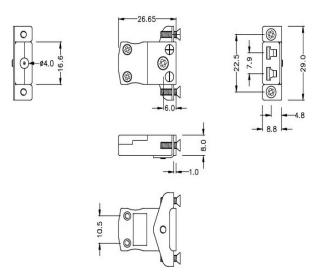

## Miniature Panel Mount Thermocouple Connector with Stainless Steel Bracket JM-K-SSPF Type K JIS

Miniature in-line Socket with stainless steel mounting bracket (dimensions in mm)

Labfacility are the UK's leading manufacturer of Temperature Sensors, Thermocouple Connectors and associated Temperature Instrumentation and stockings of Thermocouple Cables. The Company has been trading since 1971 and is ISO9001 accredited.