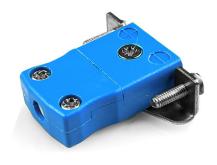

## Miniature Panel Mount Thermocouple Connector with Stainless Steel Bracket JM-K-SSPF Type K JIS

Stainless steel bracket simply fitted to connector. Fully enclosed terminals with cable port seal