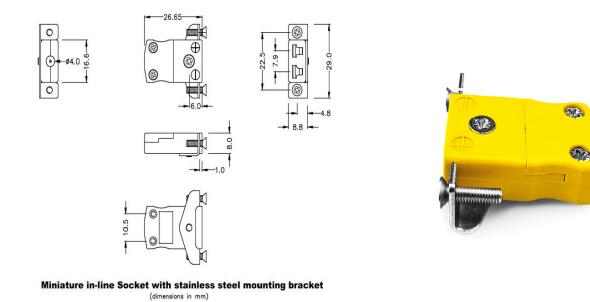

## Miniature Panel Mount Thermocouple Connector with Stainless Steel Bracket JM-J-SSPF Type J JIS

Stainless steel bracket simply fitted to connector. Fully enclosed terminals with cable port seal

Specifications

## **Specifications**

| Fully enclosed terminals with cable port seal |
|-----------------------------------------------|
|                                               |
| J JIS                                         |
| Socket with SS Bracket                        |
| Miniature                                     |
| Yellow                                        |
| 220°C                                         |
| Iron                                          |
| Copper Nickel                                 |
| BS EN 50212:1997. RoHS                        |
|                                               |