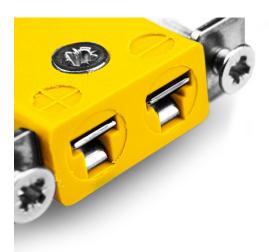

## Miniature Panel Mount Thermocouple Connector with Stainless Steel Bracket JM-J-SSPF Type J JIS

Labfacility are the UK's leading manufacturer of Temperature Sensors, Thermocouple Connectors and associated Temperature Instrumentation and stockings of Thermocouple Cables. The Company has been trading since 1971 and is ISO9001 accredited.

## Miniature Panel Mount Thermocouple Connector with Stainless Steel Bracket JM-J-SSPF Type J JIS

Stainless steel bracket simply fitted to connector. Fully enclosed terminals with cable port seal

Specifications