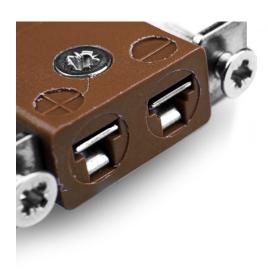

## Miniature Panel Mount Thermocouple Connector with Stainless Steel Bracket JM-T-SSPF Type T JIS

Miniature in-line Socket with stainless steel mounting bracket (dimensions in mm)

Labfacility are the UK's leading manufacturer of Temperature Sensors, Thermocouple Connectors and associated Temperature Instrumentation and stockings of Thermocouple Cables. The Company has been trading since 1971 and is ISO9001 accredited.

## Miniature Panel Mount Thermocouple Connector with Stainless Steel Bracket JM-T-SSPF Type T JIS

Stainless steel bracket simply fitted to connector. Fully enclosed terminals with cable port seal