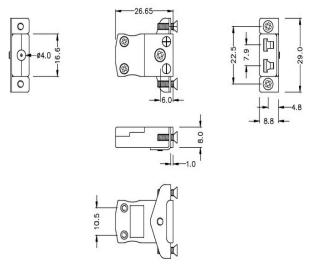

## Miniature Panel Mount Thermocouple Connector with Stainless Steel Bracket JM-T-SSPF Type T JIS

Miniature in-line Socket with stainless steel mounting bracket (dimensions in mm)

Labfacility are the UK's leading manufacturer of Temperature Sensors, Thermocouple Connectors and associated Temperature Instrumentation and stockings of Thermocouple Cables. The Company has been trading since 1971 and is ISO9001 accredited.