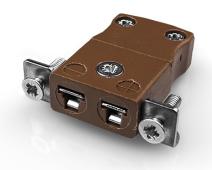

## Miniature Panel Mount Thermocouple Connector with Stainless Steel Bracket JM-T-SSPF Type T JIS

Miniature in-line Socket with stainless steel mounting bracket (dimensions in mm)

Labfacility are the UK's leading manufacturer of Temperature Sensors, Thermocouple Connectors and associated Temperature Instrumentation and stockings of Thermocouple Cables. The Company has been trading since 1971 and is ISO9001 accredited.

## Miniature Panel Mount Thermocouple Connector with Stainless Steel Bracket JM-T-SSPF Type T JIS

Stainless steel bracket simply fitted to connector. Fully enclosed terminals with cable port seal