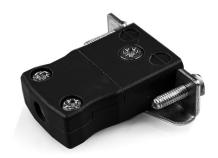

## Miniature Panel Mount Thermocouple Connector with Stainless Steel Bracket JM-R/S-SSPF Type R/S JIS

Stainless steel bracket simply fitted to connector. Fully enclosed terminals with cable port seal