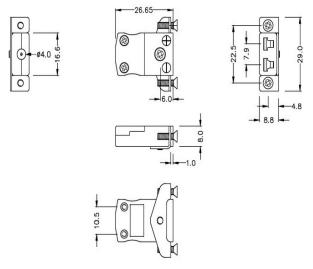

## Miniature Panel Mount Thermocouple Connector with Stainless Steel Bracket JM-R/S-SSPF Type R/S JIS

Miniature in-line Socket with stainless steel mounting bracket (dimensions in mm)

Labfacility are the UK's leading manufacturer of Temperature Sensors, Thermocouple Connectors and associated Temperature Instrumentation and stockings of Thermocouple Cables. The Company has been trading since 1971 and is ISO9001 accredited.