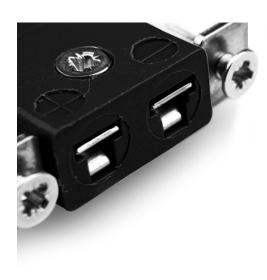

## Miniature Panel Mount Thermocouple Connector with Stainless Steel Bracket JM-R/S-SSPF Type R/S JIS

Miniature in-line Socket with stainless steel mounting bracket (dimensions in mm)

Labfacility are the UK's leading manufacturer of Temperature Sensors, Thermocouple Connectors and associated Temperature Instrumentation and stockings of Thermocouple Cables. The Company has been trading since 1971 and is ISO9001 accredited.

## Miniature Panel Mount Thermocouple Connector with Stainless Steel Bracket JM-R/S-SSPF Type R/S JIS

Stainless steel bracket simply fitted to connector. Fully enclosed terminals with cable port seal