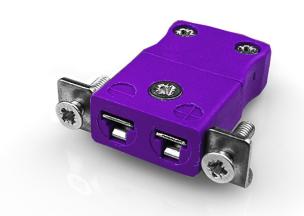

## Miniature Panel Mount Thermocouple Connector with Stainless Steel Bracket JM-E-SSPF Type E JIS

Miniature in-line Socket with stainless steel mounting bracket (dimensions in mm)

Labfacility are the UK's leading manufacturer of Temperature Sensors, Thermocouple Connectors and associated Temperature Instrumentation and stockings of Thermocouple Cables. The Company has been trading since 1971 and is ISO9001 accredited.

## Miniature Panel Mount Thermocouple Connector with Stainless Steel Bracket JM-E-SSPF Type E JIS

Stainless steel bracket simply fitted to connector. Fully enclosed terminals with cable port seal

Specifications