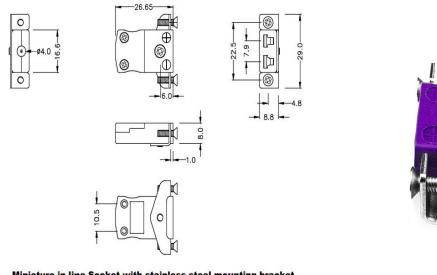

## Miniature Panel Mount Thermocouple Connector with Stainless Steel Bracket JM-E-SSPF Type E JIS

Miniature in-line Socket with stainless steel mounting bracket (dimensions in mm)

Labfacility are the UK's leading manufacturer of Temperature Sensors, Thermocouple Connectors and associated Temperature Instrumentation and stockings of Thermocouple Cables. The Company has been trading since 1971 and is ISO9001 accredited.