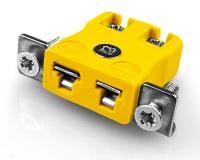

## Miniature Quick Wire Thermocouple Connector Panel Mount with Stainless Steel Bracket JM-J-SSPFQ Type J JIS

Miniature size sockets supplied with stainless steel brackets, allows quick, reliable, rugged fitting into panel

## **Specifications**

| Product Code        | XE-9179-001                                         |
|---------------------|-----------------------------------------------------|
| General Description | Contacts are polarized to ensure correct connection |
| Thermocouple Type   | J JIS                                               |
| Connector Type      | Quick Wire Socket with SS Bracket                   |
| Connector Size      | Miniature                                           |
| Colour              | Yellow                                              |
| Max. Temperature    | 220°C                                               |
| +Positive Contact   | Iron                                                |
| -Negative Contact   | Copper Nickel                                       |
| Standards Met       | BS EN 50212:1997. RoHS                              |
|                     |                                                     |