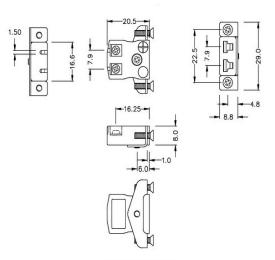

## Miniature Quick Wire Thermocouple Connector Panel Mount with Stainless Steel Bracket JM-J-SSPFQ Type J JIS

Miniature size sockets supplied with stainless steel brackets, allows quick, reliable, rugged fitting into panel

## **Specifications**

| Product Code        | XE-9179-001                                         |
|---------------------|-----------------------------------------------------|
| General Description | Contacts are polarized to ensure correct connection |
| Thermocouple Type   | J JIS                                               |
| Connector Type      | Quick Wire Socket with SS Bracket                   |
| Connector Size      | Miniature                                           |
| Colour              | Yellow                                              |
| Max. Temperature    | 220°C                                               |
| +Positive Contact   | Iron                                                |
| -Negative Contact   | Copper Nickel                                       |
| Standards Met       | BS EN 50212:1997. RoHS                              |
|                     |                                                     |