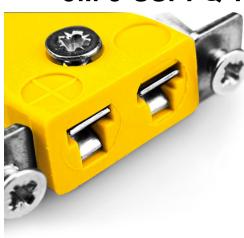

## Miniature Quick Wire Thermocouple Connector Panel Mount with Stainless Steel Bracket JM-J-SSPFQ Type J JIS

Miniature size sockets supplied with stainless steel brackets, allows quick, reliable, rugged fitting into panel

## **Specifications**

| Product Code        | XE-9179-001                                         |
|---------------------|-----------------------------------------------------|
| General Description | Contacts are polarized to ensure correct connection |
| Thermocouple Type   | J JIS                                               |
| Connector Type      | Quick Wire Socket with SS Bracket                   |
| Connector Size      | Miniature                                           |
| Colour              | Yellow                                              |
| Max. Temperature    | 220°C                                               |
| +Positive Contact   | Iron                                                |
| -Negative Contact   | Copper Nickel                                       |
| Standards Met       | BS EN 50212:1997. RoHS                              |
|                     |                                                     |