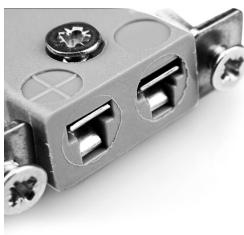

## Miniature Quick Wire Thermocouple Connector Panel Mount with Stainless Steel Bracket JM-B-SSPFQ Type B JIS

Miniature size sockets supplied with stainless steel brackets, allows quick, reliable, rugged fitting into panel

## **Specifications**

| Product Code        | XE-9219-001                                         |
|---------------------|-----------------------------------------------------|
| General Description | Contacts are polarized to ensure correct connection |
| Thermocouple Type   | B JIS                                               |
| Connector Type      | Quick Wire Socket with SS Bracket                   |
| Connector Size      | Miniature                                           |
| Colour              | Grey                                                |
| Max. Temperature    | 220°C                                               |
| +Positive Contact   | Copper                                              |
| -Negative Contact   | Copper                                              |
| Standards Met       | BS EN 50212:1997. RoHS                              |
|                     |                                                     |