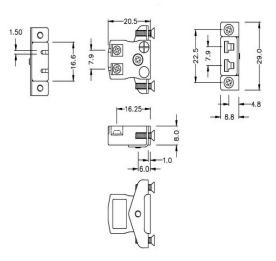

## Miniature Quick Wire Thermocouple Connector Panel Mount with Stainless Steel Bracket JM-B-SSPFQ Type B JIS

Miniature size sockets supplied with stainless steel brackets, allows quick, reliable, rugged fitting into panel

## **Specifications**

| Product Code        | XE-9219-001                                         |
|---------------------|-----------------------------------------------------|
| General Description | Contacts are polarized to ensure correct connection |
| Thermocouple Type   | B JIS                                               |
| Connector Type      | Quick Wire Socket with SS Bracket                   |
| Connector Size      | Miniature                                           |
| Colour              | Grey                                                |
| Max. Temperature    | 220°C                                               |
| +Positive Contact   | Copper                                              |
| -Negative Contact   | Copper                                              |
| Standards Met       | BS EN 50212:1997. RoHS                              |
|                     |                                                     |