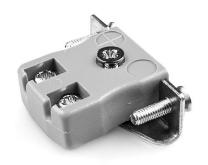

## Miniature Quick Wire Thermocouple Connector Panel Mount with Stainless Steel Bracket JM-B-SSPFQ Type B JIS

Miniature size sockets supplied with stainless steel brackets, allows quick, reliable, rugged fitting into panel

## **Specifications**

| Product Code        | XE-9219-001                                         |
|---------------------|-----------------------------------------------------|
| General Description | Contacts are polarized to ensure correct connection |
| Thermocouple Type   | B JIS                                               |
| Connector Type      | Quick Wire Socket with SS Bracket                   |
| Connector Size      | Miniature                                           |
| Colour              | Grey                                                |
| Max. Temperature    | 220°C                                               |
| +Positive Contact   | Copper                                              |
| -Negative Contact   | Copper                                              |
| Standards Met       | BS EN 50212:1997. RoHS                              |
|                     |                                                     |