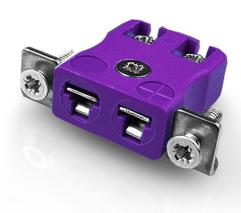

## Miniature Quick Wire Panel Mount Thermocouple Connector with Stainless Steel Bracket JM-E-SSPFQ Type E JIS

Miniature Socket 
Quick Wire with stainless steel mounting bracket

(dimensions in mm)

Labfacility are the UK's leading manufacturer of Temperature Sensors, Thermocouple Connectors and associated Temperature Instrumentation and stockings of Thermocouple Cables. The Company has been trading since 1971 and is ISO9001 accredited.

## Miniature Quick Wire Thermocouple Connector Panel Mount with Stainless Steel Bracket JM-E-SSPFQ Type E JIS

Miniature size sockets supplied with stainless steel brackets, allows quick, reliable, rugged fitting into panel

## **Specifications**

| Product Code        | XE-9239-001                                         |
|---------------------|-----------------------------------------------------|
| General Description | Contacts are polarized to ensure correct connection |
| Thermocouple Type   | E JIS                                               |
| Connector Type      | Quick Wire Socket with SS Bracket                   |
| Connector Size      | Miniature                                           |
| Colour              | Violet                                              |
| Max. Temperature    | 220°C                                               |
| +Positive Contact   | Nickel Chromium                                     |
| -Negative Contact   | Copper Nickel                                       |
| Standards Met       | BS EN 50212:1997. RoHS                              |
|                     |                                                     |