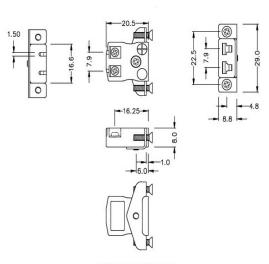

## Miniature Quick Wire Panel Mount Thermocouple Connector with Stainless Steel Bracket JM-E-SSPFQ Type E JIS

Miniature Socket 
Quick Wire with stainless steel mounting bracket

(dimensions in mm)

Labfacility are the UK's leading manufacturer of Temperature Sensors, Thermocouple Connectors and associated Temperature Instrumentation and stockings of Thermocouple Cables. The Company has been trading since 1971 and is ISO9001 accredited.

## Miniature Quick Wire Thermocouple Connector Panel Mount with Stainless Steel Bracket JM-E-SSPFQ Type E JIS

Miniature size sockets supplied with stainless steel brackets, allows quick, reliable, rugged fitting into panel