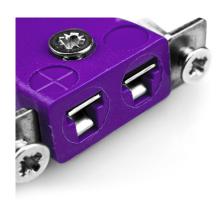

## Miniature Quick Wire Panel Mount Thermocouple Connector with Stainless Steel Bracket JM-E-SSPFQ Type E JIS

Miniature Socket 
Quick Wire with stainless steel mounting bracket

(dimensions in mm)

Labfacility are the UK's leading manufacturer of Temperature Sensors, Thermocouple Connectors and associated Temperature Instrumentation and stockings of Thermocouple Cables. The Company has been trading since 1971 and is ISO9001 accredited.

## Miniature Quick Wire Thermocouple Connector Panel Mount with Stainless Steel Bracket JM-E-SSPFQ Type E JIS

Miniature size sockets supplied with stainless steel brackets, allows quick, reliable, rugged fitting into panel

## **Specifications**

| Product Code        | XE-9239-001                                         |
|---------------------|-----------------------------------------------------|
| General Description | Contacts are polarized to ensure correct connection |
| Thermocouple Type   | E JIS                                               |
| Connector Type      | Quick Wire Socket with SS Bracket                   |
| Connector Size      | Miniature                                           |
| Colour              | Violet                                              |
| Max. Temperature    | 220°C                                               |
| +Positive Contact   | Nickel Chromium                                     |
| -Negative Contact   | Copper Nickel                                       |
| Standards Met       | BS EN 50212:1997. RoHS                              |
|                     |                                                     |