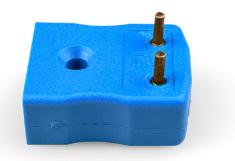

## PCB Mounting Thermocouple Connector Socket JM-K-PCB Type K JIS

Specially designed for PCBs, solid pins for direct board mounting & provision for CJC sensor

Specifications

## **Specifications**

| Product Code        | XE-9160-001                                                     |
|---------------------|-----------------------------------------------------------------|
| General Description | Versatile, high quality circuit board mounting miniature socket |
| Thermocouple Type   | K JIS                                                           |
| Connector Type      | PCB socket                                                      |
| Connector Size      | Miniature                                                       |
| Colour              | Blue                                                            |
| Max. Temperature    | 220°C                                                           |
| +Positive Contact   | Nickel Chromium                                                 |
| -Negative Contact   | Nickel Alloy                                                    |
| Standards Met       | BS EN 50212:1997. RoHS                                          |
|                     |                                                                 |