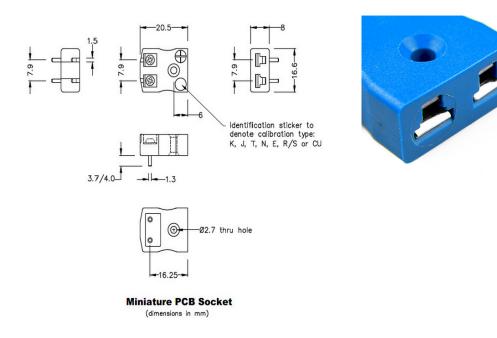

## PCB Mounting Thermocouple Connector Socket JM-K-PCB Type K JIS

Specially designed for PCBs, solid pins for direct board mounting & provision for CJC sensor

Specifications

## **Specifications**

| Product Code        | XE-9160-001                                                     |
|---------------------|-----------------------------------------------------------------|
| General Description | Versatile, high quality circuit board mounting miniature socket |
| Thermocouple Type   | K JIS                                                           |
| Connector Type      | PCB socket                                                      |
| Connector Size      | Miniature                                                       |
| Colour              | Blue                                                            |
| Max. Temperature    | 220°C                                                           |
| +Positive Contact   | Nickel Chromium                                                 |
| -Negative Contact   | Nickel Alloy                                                    |
| Standards Met       | BS EN 50212:1997. RoHS                                          |
|                     |                                                                 |