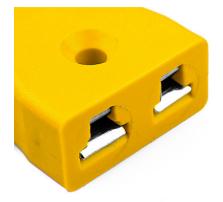

## PCB Mounting Thermocouple Connector Socket JM-J-PCB Type J JIS

Labfacility are the UK's leading manufacturer of Temperature Sensors, Thermocouple Connectors and associated Temperature Instrumentation and stockings of Thermocouple Cables. The Company has been trading since 1971 and is ISO9001 accredited.

## PCB Mounting Thermocouple Connector Socket JM-J-PCB Type J JIS

Specially designed for PCBs, solid pins for direct board mounting & provision for CJC sensor

Specifications