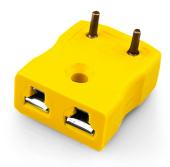

## PCB Mounting Thermocouple Connector Socket JM-J-PCB Type J JIS

Labfacility are the UK's leading manufacturer of Temperature Sensors, Thermocouple Connectors and associated Temperature Instrumentation and stockings of Thermocouple Cables. The Company has been trading since 1971 and is ISO9001 accredited.

## PCB Mounting Thermocouple Connector Socket JM-J-PCB Type J JIS

Specially designed for PCBs, solid pins for direct board mounting & provision for CJC sensor

Specifications