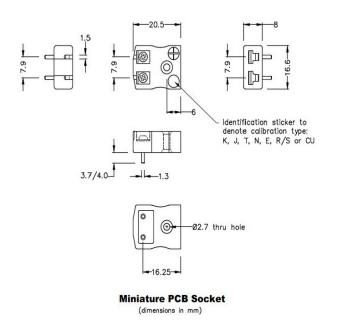

## PCB Mounting Thermocouple Connector Socket JM-J-PCB Type J JIS

Specially designed for PCBs, solid pins for direct board mounting & provision for CJC sensor

Specifications

## **Specifications**

| le, high quality circuit board mounting miniature socket |
|----------------------------------------------------------|
| ocket                                                    |
| ocket                                                    |
|                                                          |
| re                                                       |
|                                                          |
|                                                          |
|                                                          |
| Nickel                                                   |
|                                                          |
| r                                                        |