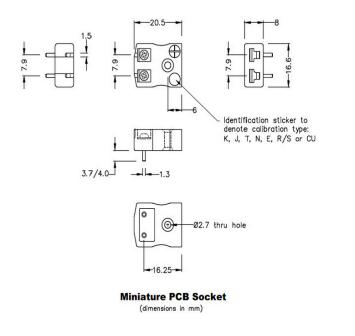

## PCB Mounting Thermocouple Connector Socket JM-T-PCB Type T JIS

Specially designed for PCBs, solid pins for direct board mounting & provision for CJC sensor

Specifications

## **Specifications**

| XE-9260-001                                                     |
|-----------------------------------------------------------------|
| Versatile, high quality circuit board mounting miniature socket |
| T JIS                                                           |
| PCB socket                                                      |
| Miniature                                                       |
| Brown                                                           |
| 220°C                                                           |
| Copper                                                          |
| Copper Nickel                                                   |
| BS EN 50212:1997. RoHS                                          |
|                                                                 |