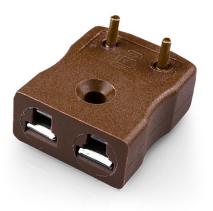

## PCB Mounting Thermocouple Connector Socket JM-T-PCB Type T JIS

Specially designed for PCBs, solid pins for direct board mounting & provision for CJC sensor

Specifications

## **Specifications**

| XE-9260-001                                                     |
|-----------------------------------------------------------------|
| Versatile, high quality circuit board mounting miniature socket |
| T JIS                                                           |
| PCB socket                                                      |
| Miniature                                                       |
| Brown                                                           |
| 220°C                                                           |
| Copper                                                          |
| Copper Nickel                                                   |
| BS EN 50212:1997. RoHS                                          |
|                                                                 |