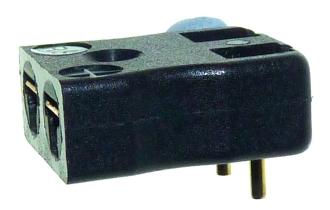

## PCB Mounting Thermocouple Connector Socket JM-R/S-PCB Type R/S JIS

Specially designed for PCBs, solid pins for direct board mounting & provision for CJC sensor

## **Specifications**

| Versatile, high quality circuit board mounting miniature socket |
|-----------------------------------------------------------------|
| R/S JIS                                                         |
| PCB socket                                                      |
| Miniature                                                       |
| Black                                                           |
| 220°C                                                           |
| Copper                                                          |
| Copper Alloy                                                    |
| BS EN 50212:1997. RoHS                                          |
|                                                                 |