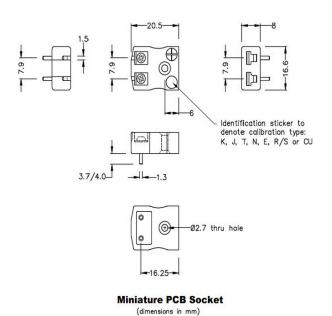

## PCB Mounting Thermocouple Connector Socket JM-R/S-PCB Type R/S JIS

Specially designed for PCBs, solid pins for direct board mounting & provision for CJC sensor

## **Specifications**

| Versatile, high quality circuit board mounting miniature socket |
|-----------------------------------------------------------------|
| R/S JIS                                                         |
| PCB socket                                                      |
| Miniature                                                       |
| Black                                                           |
| 220°C                                                           |
| Copper                                                          |
| Copper Alloy                                                    |
| BS EN 50212:1997. RoHS                                          |
|                                                                 |