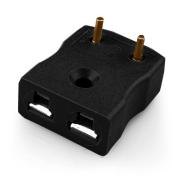

## PCB Mounting Thermocouple Connector Socket JM-R/S-PCB Type R/S JIS

Specially designed for PCBs, solid pins for direct board mounting & provision for CJC sensor

## **Specifications**

| Versatile, high quality circuit board mounting miniature socket |
|-----------------------------------------------------------------|
| R/S JIS                                                         |
| PCB socket                                                      |
| Miniature                                                       |
| Black                                                           |
| 220°C                                                           |
| Copper                                                          |
| Copper Alloy                                                    |
| BS EN 50212:1997. RoHS                                          |
|                                                                 |