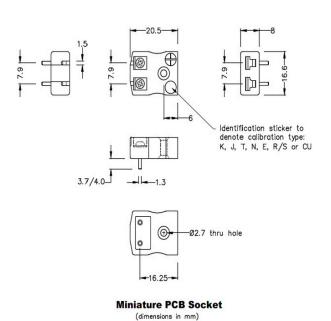

## PCB Mounting Thermocouple Connector Socket JM-B-PCB Type B JIS

Specially designed for PCBs, solid pins for direct board mounting & provision for CJC sensor

## **Specifications**

| Versatile, high quality circuit board mounting miniature socket |
|-----------------------------------------------------------------|
|                                                                 |
| B JIS                                                           |
| PCB Socket                                                      |
| Miniature                                                       |
| Grey                                                            |
| 220°C                                                           |
| Copper                                                          |
| Copper                                                          |
| BS EN 50212:1997. RoHS                                          |
|                                                                 |