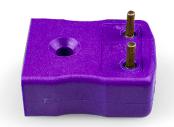

## PCB Mounting Thermocouple Connector Socket JM-E-PCB Type E JIS

Specially designed for PCBs, solid pins for direct board mounting & provision for CJC sensor

## **Specifications**

| XE-9240-001                                                     |
|-----------------------------------------------------------------|
| Versatile, high quality circuit board mounting miniature socket |
| E JIS                                                           |
| PCB socket                                                      |
| Miniature                                                       |
| Violet                                                          |
| 220°C                                                           |
| Nickel Chromium                                                 |
| Copper Nickel                                                   |
| BS EN 50212:1997. RoHS                                          |
|                                                                 |