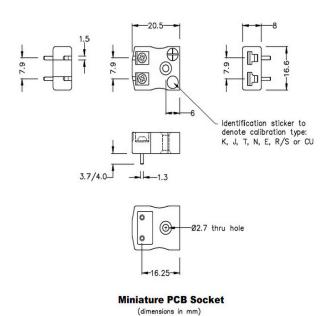

## PCB Mounting Thermocouple Connector Socket JM-E-PCB Type E JIS

Specially designed for PCBs, solid pins for direct board mounting & provision for CJC sensor

## **Specifications**

| XE-9240-001                                                     |
|-----------------------------------------------------------------|
| Versatile, high quality circuit board mounting miniature socket |
| E JIS                                                           |
| PCB socket                                                      |
| Miniature                                                       |
| Violet                                                          |
| 220°C                                                           |
| Nickel Chromium                                                 |
| Copper Nickel                                                   |
| BS EN 50212:1997. RoHS                                          |
|                                                                 |