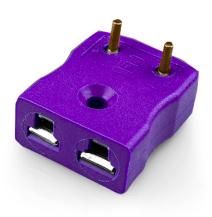

## PCB Mounting Thermocouple Connector Socket JM-E-PCB Type E JIS

Specially designed for PCBs, solid pins for direct board mounting & provision for CJC sensor

## **Specifications**

| XE-9240-001                                                     |
|-----------------------------------------------------------------|
| Versatile, high quality circuit board mounting miniature socket |
| E JIS                                                           |
| PCB socket                                                      |
| Miniature                                                       |
| Violet                                                          |
| 220°C                                                           |
| Nickel Chromium                                                 |
| Copper Nickel                                                   |
| BS EN 50212:1997. RoHS                                          |
|                                                                 |