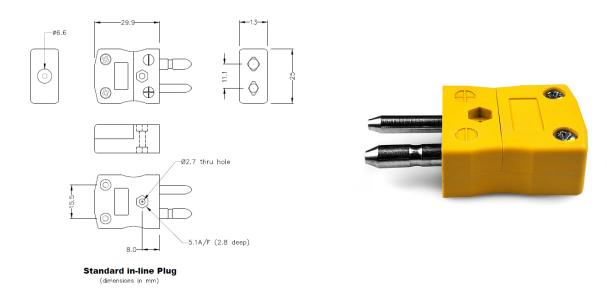

## **Specifications**

| XE-9290-001                                            |                                                                                                                                     |
|--------------------------------------------------------|-------------------------------------------------------------------------------------------------------------------------------------|
| Contacts are polarised to prevent incorrect connection |                                                                                                                                     |
| J JIS                                                  |                                                                                                                                     |
| Plug                                                   |                                                                                                                                     |
| Standard                                               |                                                                                                                                     |
| Yellow                                                 |                                                                                                                                     |
| 220°C                                                  |                                                                                                                                     |
| Solid Round Pins                                       |                                                                                                                                     |
| Iron                                                   |                                                                                                                                     |
| Copper Nickel                                          |                                                                                                                                     |
| BS EN 50212:1997. RoHS                                 |                                                                                                                                     |
|                                                        | Contacts are polarised to prevent incorrect connection  J JIS  Plug  Standard  Yellow  220°C  Solid Round Pins  Iron  Copper Nickel |