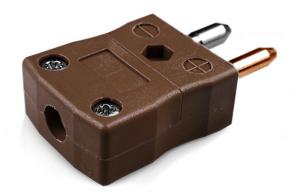

## Standard Thermocouple Connector Plug JS-T-M Type T JIS

Contacts are made from true Thermocouple alloys. Suitable for industrial applications

Specifications

## **Specifications**

| Product Code        | XE-9370-001                                            |  |
|---------------------|--------------------------------------------------------|--|
| General Description | Contacts are polarised to prevent incorrect connection |  |
| Thermocouple Type   | T JIS                                                  |  |
| Connector Type      | Plug                                                   |  |
| Connector Size      | Standard                                               |  |
| Colour              | Brown                                                  |  |
| Max. Temperature    | 220°C                                                  |  |
| Pins                | Solid Round Pins                                       |  |
| +Positive Contact   | Copper                                                 |  |
| -Negative Contact   | Copper Nickel                                          |  |
| Standards Met       | BS EN 50212:1997. RoHS                                 |  |