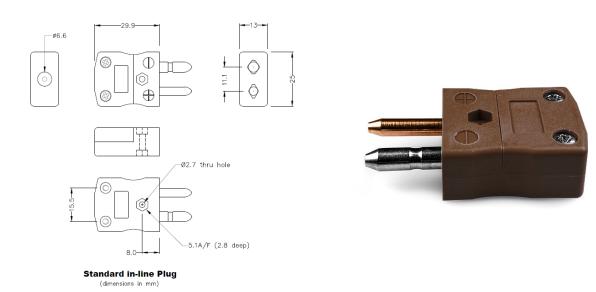

## Standard Thermocouple Connector Plug JS-T-M Type T JIS

Contacts are made from true Thermocouple alloys. Suitable for industrial applications

Specifications

## **Specifications**

| Product Code        | XE-9370-001                                            |  |
|---------------------|--------------------------------------------------------|--|
| General Description | Contacts are polarised to prevent incorrect connection |  |
| Thermocouple Type   | T JIS                                                  |  |
| Connector Type      | Plug                                                   |  |
| Connector Size      | Standard                                               |  |
| Colour              | Brown                                                  |  |
| Max. Temperature    | 220°C                                                  |  |
| Pins                | Solid Round Pins                                       |  |
| +Positive Contact   | Copper                                                 |  |
| -Negative Contact   | Copper Nickel                                          |  |
| Standards Met       | BS EN 50212:1997. RoHS                                 |  |