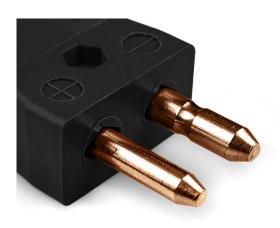

## Standard Thermocouple Connector Plug JS-R/S-M Type R/S JIS

Contacts are made from true Thermocouple alloys. Suitable for industrial applications

## **Specifications**

| Product Code        | XE-9310-001                                            |
|---------------------|--------------------------------------------------------|
| General Description | Contacts are polarised to prevent incorrect connection |
| Thermocouple Type   | R/S JIS                                                |
| Connector Type      | Plug                                                   |
| Connector Size      | Standard                                               |
| Colour              | Black                                                  |
| Max. Temperature    | 220°C                                                  |
| Pins                | Solid Round Pins                                       |
| +Positive Contact   | Copper                                                 |
| -Negative Contact   | Copper Alloy                                           |
| Standards Met       | BS EN 50212:1997. RoHS                                 |
|                     |                                                        |