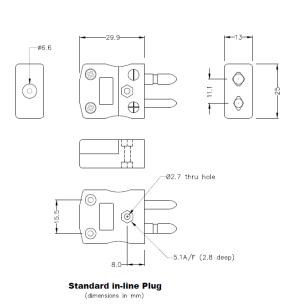

## **Specifications**

| Product Code        | XE-9310-001                                            |
|---------------------|--------------------------------------------------------|
| General Description | Contacts are polarised to prevent incorrect connection |
| Thermocouple Type   | R/S JIS                                                |
| Connector Type      | Plug                                                   |
| Connector Size      | Standard                                               |
| Colour              | Black                                                  |
| Max. Temperature    | 220°C                                                  |
| Pins                | Solid Round Pins                                       |
| +Positive Contact   | Copper                                                 |
| -Negative Contact   | Copper Alloy                                           |
| Standards Met       | BS EN 50212:1997. RoHS                                 |
|                     |                                                        |