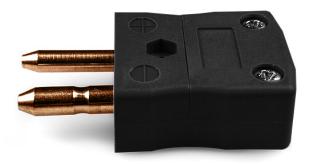

## Standard Thermocouple Connector Plug JS-R/S-M Type R/S JIS

Contacts are made from true Thermocouple alloys. Suitable for industrial applications

## **Specifications**

| Product Code        | XE-9310-001                                            |
|---------------------|--------------------------------------------------------|
| General Description | Contacts are polarised to prevent incorrect connection |
| Thermocouple Type   | R/S JIS                                                |
| Connector Type      | Plug                                                   |
| Connector Size      | Standard                                               |
| Colour              | Black                                                  |
| Max. Temperature    | 220°C                                                  |
| Pins                | Solid Round Pins                                       |
| +Positive Contact   | Copper                                                 |
| -Negative Contact   | Copper Alloy                                           |
| Standards Met       | BS EN 50212:1997. RoHS                                 |
|                     |                                                        |