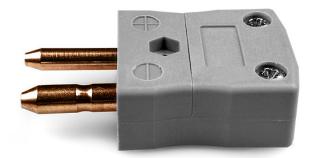

## Standard Thermocouple Connector Plug JS-B-M Type B JIS

Contacts are made from true Thermocouple alloys. Suitable for industrial applications

Specifications

## **Specifications**

| XE-9330-001                                            |                                                                                                                      |
|--------------------------------------------------------|----------------------------------------------------------------------------------------------------------------------|
| Contacts are polarised to prevent incorrect connection |                                                                                                                      |
| B JIS                                                  |                                                                                                                      |
| Plug                                                   |                                                                                                                      |
| Standard                                               |                                                                                                                      |
| Grey                                                   |                                                                                                                      |
| 220°C                                                  |                                                                                                                      |
| Solid Round Pins                                       |                                                                                                                      |
| Copper                                                 |                                                                                                                      |
| Copper                                                 |                                                                                                                      |
| BS EN 50212:1997. RoHS                                 |                                                                                                                      |
|                                                        | Contacts are polarised to prevent incorrect connection B JIS Plug Standard Grey 220°C Solid Round Pins Copper Copper |