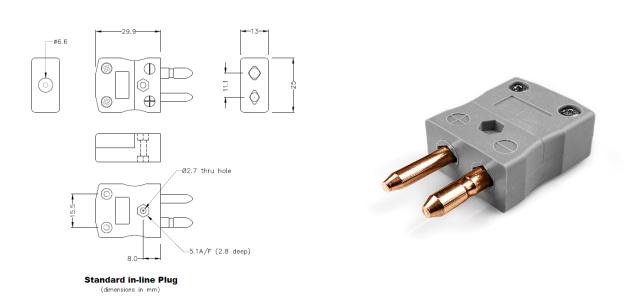

## Standard Thermocouple Connector Plug JS-B-M Type B JIS

Contacts are made from true Thermocouple alloys. Suitable for industrial applications

Specifications

## **Specifications**

| XE-9330-001                                            |                                                                                                                      |
|--------------------------------------------------------|----------------------------------------------------------------------------------------------------------------------|
| Contacts are polarised to prevent incorrect connection |                                                                                                                      |
| B JIS                                                  |                                                                                                                      |
| Plug                                                   |                                                                                                                      |
| Standard                                               |                                                                                                                      |
| Grey                                                   |                                                                                                                      |
| 220°C                                                  |                                                                                                                      |
| Solid Round Pins                                       |                                                                                                                      |
| Copper                                                 |                                                                                                                      |
| Copper                                                 |                                                                                                                      |
| BS EN 50212:1997. RoHS                                 |                                                                                                                      |
|                                                        | Contacts are polarised to prevent incorrect connection B JIS Plug Standard Grey 220°C Solid Round Pins Copper Copper |