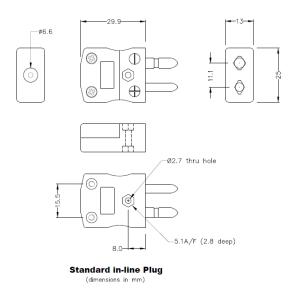

## **Specifications**

| Product Code        | XE-9350-001                                            |  |
|---------------------|--------------------------------------------------------|--|
| General Description | Contacts are polarised to prevent incorrect connection |  |
| Thermocouple Type   | E JIS                                                  |  |
| Connector Type      | Plug                                                   |  |
| Connector Size      | Standard                                               |  |
| Colour              | Violet                                                 |  |
| Max. Temperature    | 220°C                                                  |  |
| Pins                | Solid Round Pins                                       |  |
| +Positive Contact   | Nickel Chromium                                        |  |
| -Negative Contact   | Copper Nickel                                          |  |
| Standards Met       | BS EN 50212:1997. RoHS                                 |  |