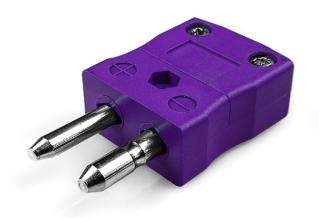

## Standard Thermocouple Connector Plug JS-E-M Type E JIS

Labfacility are the UK's leading manufacturer of Temperature Sensors, Thermocouple Connectors and associated Temperature Instrumentation and stockings of Thermocouple Cables. The Company has been trading since 1971 and is ISO9001 accredited.

## Standard Thermocouple Connector Plug JS-E-M Type E JIS

Contacts are made from true Thermocouple alloys. Suitable for industrial applications

Specifications

## **Specifications**

| Product Code        | XE-9350-001                                            |  |
|---------------------|--------------------------------------------------------|--|
| General Description | Contacts are polarised to prevent incorrect connection |  |
| Thermocouple Type   | E JIS                                                  |  |
| Connector Type      | Plug                                                   |  |
| Connector Size      | Standard                                               |  |
| Colour              | Violet                                                 |  |
| Max. Temperature    | 220°C                                                  |  |
| Pins                | Solid Round Pins                                       |  |
| +Positive Contact   | Nickel Chromium                                        |  |
| -Negative Contact   | Copper Nickel                                          |  |
| Standards Met       | BS EN 50212:1997. RoHS                                 |  |