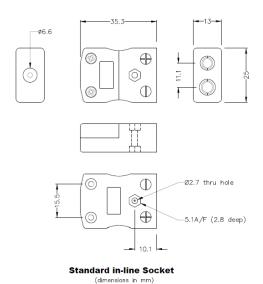

## **Specifications**

| XE-9272-001                                                                               |
|-------------------------------------------------------------------------------------------|
| Accepts standard round plug pins, contacts are polarised to prevent incorrect connection. |
| K JIS                                                                                     |
| Socket                                                                                    |
| Standard                                                                                  |
| Blue                                                                                      |
| 220°C                                                                                     |
| Nickel Chromium                                                                           |
| Nickel Alloy                                                                              |
| BS EN 50212:1997. RoHS                                                                    |
|                                                                                           |