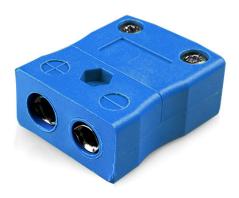

## Standard Thermocouple Connector In-Line Socket JS-K-F Type K JIS

Labfacility are the UK's leading manufacturer of Temperature Sensors, Thermocouple Connectors and associated Temperature Instrumentation and stockings of Thermocouple Cables. The Company has been trading since 1971 and is ISO9001 accredited.

## Standard Thermocouple Connector In-Line Socket JS-K-F Type K JIS

Accepts standard round plug pins, suitable for industrial applications

## **Specifications**

| XE-9272-001                                                                               |
|-------------------------------------------------------------------------------------------|
| Accepts standard round plug pins, contacts are polarised to prevent incorrect connection. |
| K JIS                                                                                     |
| Socket                                                                                    |
| Standard                                                                                  |
| Blue                                                                                      |
| 220°C                                                                                     |
| Nickel Chromium                                                                           |
| Nickel Alloy                                                                              |
| BS EN 50212:1997. RoHS                                                                    |
|                                                                                           |